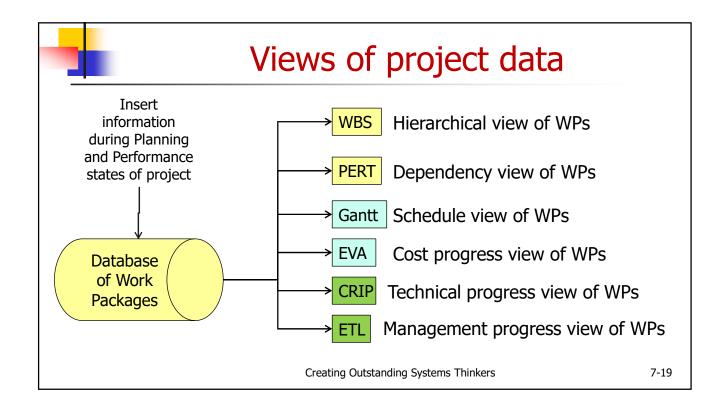

|               |             |             |         |  |
| 6  | Project Completed                      |               |             |             | N/A     |  |
| 7  | Project Promote manager                | P             | Р           |             |         |  |
| 8  | Project Watch this person              | B S           |             |             |         |  |
| 9  | Project No risk management             |               | Р           | Р           | P       |  |
| 10 | Project Took course in risk management |               |             |             | Р       |  |
| 11 | Project Manager doing risk management  | Р             | Р           | Р           | Р       |  |
|    | * Systems Thinker's Toolbo             | ox Figure 8.2 | 24, added s | since prese | ntation |  |