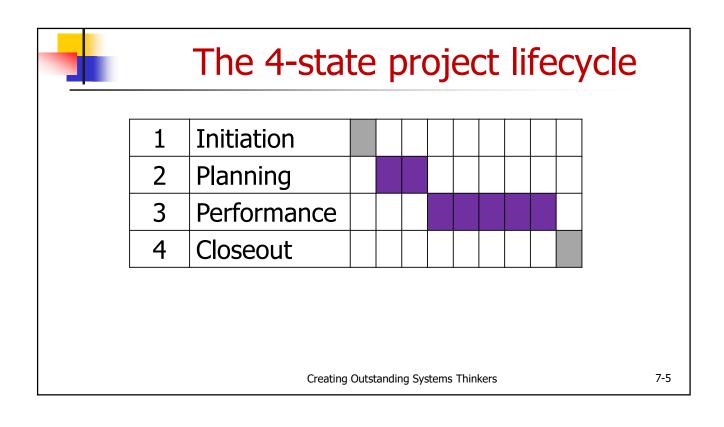

|     | Projects                               | Last time  | time Current |           | Next      |
|-----|----------------------------------------|------------|--------------|-----------|-----------|
|     |                                        |            | Expected     | Actual    |           |
|     | Project Ho-hum                         | Green      | Green        | Green     | Green     |
|     | Project Oh oh                          | Yellow -PB | Green        | Yellow -P | Red -P    |
|     | Project Catching up                    | Yellow -P  | Yellow -P    | Yellow -P | Green     |
|     | Project Replace manager                | Red -BS    | Red -BS      | Red -BS   | Red -BS   |
|     | Project Very happy customer            | Green      | Blue         | Blue      | Blue      |
|     | Project Completed                      | Green      | Green        | Green     | N/A       |
|     | Project Promote manager                | Red -P     | Yellow -P    | Green     | Green     |
|     | Project Watch this person              | Yellow –BS | Green        | Green     | Blue      |
|     | Project No risk management             | Green      | Red -P       | Red-P     | Red -P    |
| )   | Project Took course in risk management | Green      | Green        | Green     | Yellow -P |
| -   | Project Manager doing risk management  | Yellow -P  | Yellow -P    | Yellow-P  | Yellow -P |
| * ( | Colours are labelled for educat        |            | •            |           | nd white) |