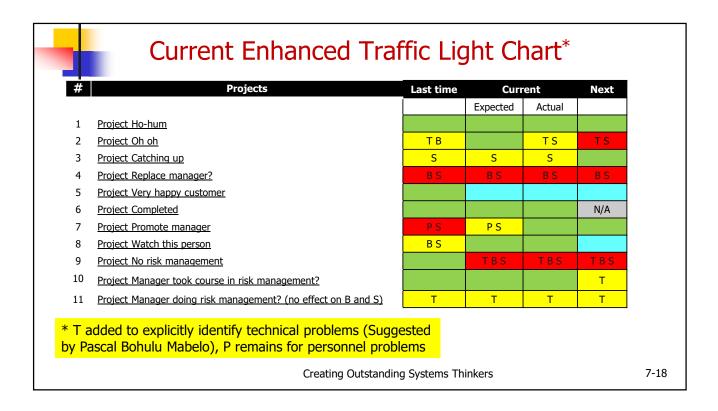

|     | Projects                               | Last time  | time Current |           | Next      |
|-----|----------------------------------------|------------|--------------|-----------|-----------|
|     |                                        |            | Expected     | Actual    |           |
|     | Project Ho-hum                         | Green      | Green        | Green     | Green     |
|     | Project Oh oh                          | Yellow -PB | Green        | Yellow -P | Red -P    |
|     | Project Catching up                    | Yellow -P  | Yellow -P    | Yellow -P | Green     |
|     | Project Replace manager                | Red -BS    | Red -BS      | Red -BS   | Red -BS   |
|     | Project Very happy customer            | Green      | Blue         | Blue      | Blue      |
|     | Project Completed                      | Green      | Green        | Green     | N/A       |
|     | Project Promote manager                | Red -P     | Yellow -P    | Green     | Green     |
|     | Project Watch this person              | Yellow –BS | Green        | Green     | Blue      |
|     | Project No risk management             | Green      | Red -P       | Red-P     | Red -P    |
| )   | Project Took course in risk management | Green      | Green        | Green     | Yellow -P |
| -   | Project Manager doing risk management  | Yellow -P  | Yellow -P    | Yellow-P  | Yellow -P |
| * ( | Colours are labelled for educat        |            | •            |           | nd white) |

| "  | Projects                               | Last time     | Current     |             | Next    |  |
|----|----------------------------------------|---------------|-------------|-------------|---------|--|
|    |                                        | (Current)     | Expected    | Actual      |         |  |
| 1  | Project Ho-hum                         |               |             |             |         |  |
| 2  | Project Oh oh                          | РВ            |             | Р           | Р       |  |
| 3  | Project Catching up                    | Р             | Р           | Р           |         |  |
| 4  | Project Replace manager                | B S           | BS          | BS          | B S     |  |
| 5  | Project Very happy customer            |               |             |             |         |  |
| 6  | Project Completed                      |               |             |             | N/A     |  |
| 7  | Project Promote manager                | P             | Р           |             |         |  |
| 8  | Project Watch this person              | B S           |             |             |         |  |
| 9  | Project No risk management             |               | Р           | Р           | P       |  |
| 10 | Project Took course in risk management |               |             |             | Р       |  |
| 11 | Project Manager doing risk management  | Р             | Р           | Р           | Р       |  |
|    | * Systems Thinker's Toolbo             | ox Figure 8.2 | 24, added s | since prese | ntation |  |